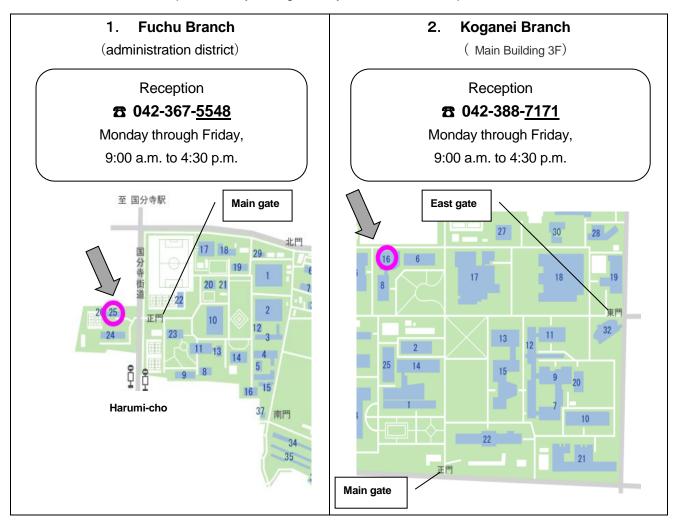

## **Location and Hours**

Health Service Center is open Monday through Friday, 9:00 a.m. to 4:30 p.m.

- \* Please check the latest information website of health service center.
  - Health Service Center website● http://web.tuat.ac.jp/~health/