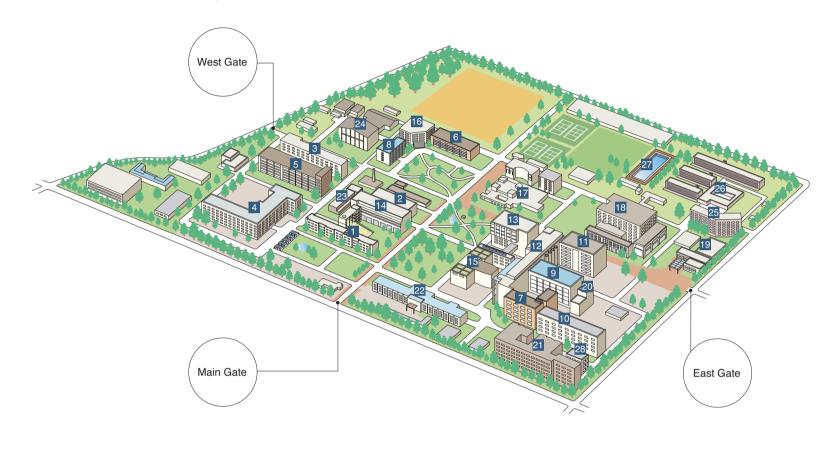

## Campus Map

## Koganei Campus

Land area: 159,838m<sup>2</sup> Building area: 93,512m<sup>2</sup>

- 1 Building 1
- 2 Building 2
- 3 Building 3
  - -Koganei Branch,Center for Higher Educational Development
- 4 Building 4
- 5 Building 5
- -Instrumentation Analysis Center
- 6 Building 6
- 7 Building 7
- 8 Building 8
  - -General Information Media Center

- 9 Building 9
- 10 Building 10
- 11 Building 11
- 12 Building 12
- Building 13
  -International Center
- 14 Building N-1
- 15 Lecture Hall
- 16 Koganei Main Building
  -Koganei Student Support Center
- 17 Koganei Library
- 18 Graduate School of Bio-Applications and Systems Engineering Building

- 19 Campus Café and Book Store
- 20 CAD/CAM Laboratory
- 21 Center for Innovation and Intellectual Property
- 22 Museum of Fiber Science and Technology
- 23 Center for Design and Manufacturing
- 24 Koganei Gymnasium
- 25 Koganei International House
- 26 "KEYAKI"Dormitory
- 27 Swimming Pool
- 28 Koganei Venture Port