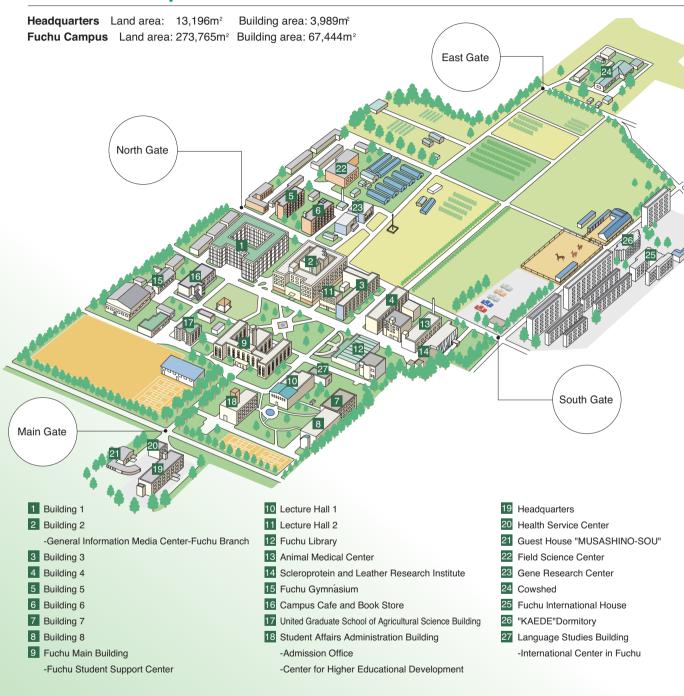

## **Fuchu Campus**

- 9 Building 9
- 10 Building 10
- 11 Building 11
- 12 Building 12
- Building 13
  -International Center
- 14 Building N-1
- 15 Lecture Hall
- 16 Koganei Main Building
  -Koganei Student Support Center
- 17 Koganei Library
- 18 Graduate School of Bio-Applications and Systems Engineering Building