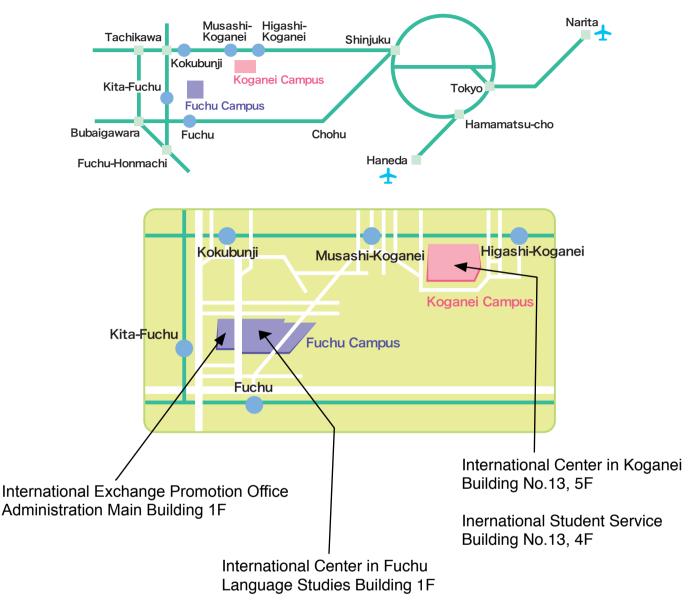

## Access

## From Airports to Tokyo Station:

From Narita Airport to Tokyo Station, take JR Narita Express to Tokyo Station : 62 minutes. From Haneda Airport to Tokyo Station, take Tokyo Monorail to the terminal Hamamatsucho Station, : 22 minutes. Take JR Yamanote Line From Hamamatsucho Station, : 5 minutes.

## To Fuchu Campus from Tokyo Station:

Take JR Chuo Line (special rapid train) from Tokyo Station to Kokubunji Station: 34 minutes. From bus terminal no. 2, Kokubunji Station south exit take a bus to "Fuchu Station via Meisei Gakuen" to

Harumicho bus stop: 12 minutes.

## To Koganei Campus from Tokyo Station:

Take JR Chuo Line from Tokyo Station (rapid train) to Higashi-Koganei Station: 40 minutes. Walk 8 minutes.