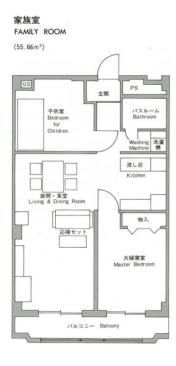

## [Type of Room]

| Status of the Resident | Type        | Quantity | Area (m²)   |
|------------------------|-------------|----------|-------------|
| Foreign Student        | Single Room | 32       | 13.50       |
|                        | Couple Room | 3        | 36.50       |
|                        | Family Room | 2        | 56.90       |
| Foreign Researcher     | Single Room | 29       | 17.40~18.20 |
|                        | Couple Room | 1        | 38.60       |
| Tutor                  | Couple Room | 1        | 36.50       |

#### [Individual Room Fixtures]

Each room is furnished with a desk, chair, bookshelf, bed, chest of drawers, refrigerator, dining table, dining chair, unit bathtub, sink, cooking stove, wall cupboard, air conditioner, shoe cupboard, curtains, washing machine, etc. (But all Single Rooms do NOT have a washing machine. Please use the communal washing machines in the Laundry Rooms.)

## [Plan of the house]

\*Room plan for Fuchu International House.