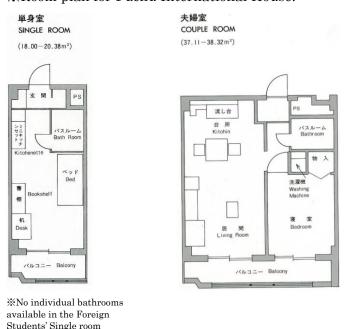

## [Type of Room]

| Status of the Resident | Type        | Quantity | Area (m²)   |
|------------------------|-------------|----------|-------------|
| Foreign Student        | Single Room | 32       | 13.50       |
|                        | Couple Room | 3        | 36.50       |
|                        | Family Room | 2        | 56.90       |
| Foreign Researcher     | Single Room | 29       | 17.40~18.20 |
|                        | Couple Room | 1        | 38.60       |
| Tutor                  | Couple Room | 1        | 36.50       |

#### [Individual Room Fixtures]

Each room is furnished with a desk, chair, bookshelf, bed, chest of drawers, refrigerator, dining table, dining chair, unit bathtub, sink, cooking stove, wall cupboard, air conditioner, shoe cupboard, curtains, washing machine, etc. (But all Single Rooms do NOT have a washing machine. Please use the communal washing machines in the Laundry Rooms.)

## [Plan of the house]

\*Room plan for Fuchu International House.