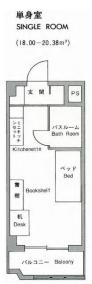

### [Type of Room]

| Status of the Resident | Type        | Quantity | Area (m²)          |
|------------------------|-------------|----------|--------------------|
| Foreign Student        | Single Room | 40       | 18.00~20.38        |
|                        | Couple Room | 4        | $37.11 \sim 38.32$ |
|                        | Family Room | 4        | 55.66              |
| Foreign Researcher     | Single Room | 6        | 18.00~20.38        |
|                        | Couple Room | 1        | 37.11~38.32        |
|                        | Family Room | 2        | 55.66              |
| Tutor                  | Couple Room | 1        | 38.32              |

#### [Individual Room Fixtures]

Each room is furnished with a desk, chair, bookshelf, bed, chest of drawers, refrigerator, dining table, dining chair, unit bathtub, sink, cooking stove, wall cupboard, air conditioner, shoe cupboard, curtain, washing machine, etc. (But all Single Rooms do NOT have a washing machine. Please use the communal washing machines in the Laundry Rooms.)