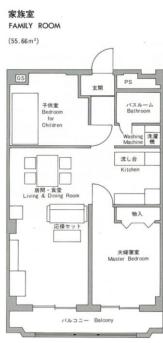

### [Type of Room]

| Status of the Resident | Type        | Quantity | Area (m²)          |
|------------------------|-------------|----------|--------------------|
| Foreign Student        | Single Room | 40       | 18.00~20.38        |
|                        | Couple Room | 4        | $37.11 \sim 38.32$ |
|                        | Family Room | 4        | 55.66              |
| Foreign Researcher     | Single Room | 6        | 18.00~20.38        |
|                        | Couple Room | 1        | 37.11~38.32        |
|                        | Family Room | 2        | 55.66              |
| Tutor                  | Couple Room | 1        | 38.32              |

#### [Individual Room Fixtures]

Each room is furnished with a desk, chair, bookshelf, bed, chest of drawers, refrigerator, dining table, dining chair, unit bathtub, sink, cooking stove, wall cupboard, air conditioner, shoe cupboard, curtain, washing machine, etc. (But all Single Rooms do NOT have a washing machine. Please use the communal washing machines in the Laundry Rooms.)