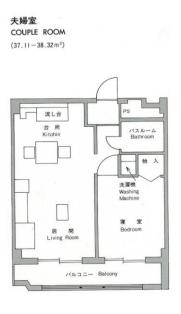

### [Type of Room]

| Status of the Resident | Type        | Quantity | Area (m²)          |
|------------------------|-------------|----------|--------------------|
| Foreign Student        | Single Room | 40       | 18.00~20.38        |
|                        | Couple Room | 4        | $37.11 \sim 38.32$ |
|                        | Family Room | 4        | 55.66              |
| Foreign Researcher     | Single Room | 6        | 18.00~20.38        |
|                        | Couple Room | 1        | 37.11~38.32        |
|                        | Family Room | 2        | 55.66              |
| Tutor                  | Couple Room | 1        | 38.32              |

#### [Individual Room Fixtures]

Each room is furnished with a desk, chair, bookshelf, bed, chest of drawers, refrigerator, dining table, dining chair, unit bathtub, sink, cooking stove, wall cupboard, air conditioner, shoe cupboard, curtain, washing machine, etc. (But all Single Rooms do NOT have a washing machine. Please use the communal washing machines in the Laundry Rooms.)