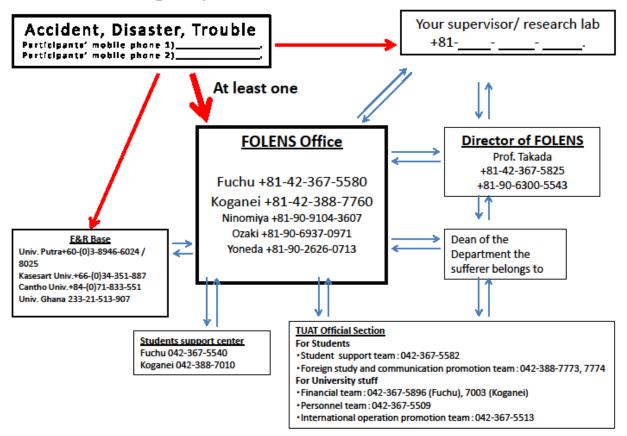

#### 8. Handling Emergencies

In an emergency, call the FOLENS Office and your supervisor as soon as possible (See Attachment 8 for a flowchart of emergency contact). When a major disaster or incident occurs in your host country, even if you are not personally involved in it, contact us as early as possible. Contacting local consulate/embassy of your home country may also be an effective means of obtaining help. When a disaster strikes, a local community may also be confused. If this is the case, keep contact with FOLENS Office so that it can provide you information collected in Japan.

#### List of Attachments

- Attachment 1: Checklist of documents to be submitted
- Attachment 2: Flowchart of reservation procedures for flight and accommodations
- Attachment 3: Internship Registration Sheet
- Attachment 4: Bank Account Payment Request Form
- Attachment 5 (1-3): Off-campus Activity Registration Form/ Internship Registration Form
- Attachment 6: Note of Temporary Leave for Foreign Students
- Attachment 7: Official Trip Report Form
- Attachment 8: Flowchart of contacts in an accident/emergency during the FOLENS program